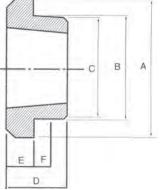

## Weld on Hub

"Why compete against your supplier when you can be our partner"

Finer Power Transmissions"

Taper Bore Weld-on Hubs are drilled, tapped and bored to receive standard taper bushings. The extended flange provides a convenient means for welding devices, which must be firmly fastened to a shaft.

| Hub<br>Ref. | Bush<br>No. | А      | В      | С      | D     | E     | F     |  |  |
|-------------|-------------|--------|--------|--------|-------|-------|-------|--|--|
| W12         | 1215        | 73.03  | 63.5   | 62.71  | 38.1  | 15.88 | 9.53  |  |  |
| W16         | 1615        | 82.55  | 73.03  | 72.24  | 38.1  | 15.88 | 9.53  |  |  |
| W20         | 2017        | 101.6  | 88.9   | 88.11  | 44.45 | 19.05 | 14.45 |  |  |
| W25         | 2517        | 127    | 111.13 | 110.34 | 44.45 | 19.05 | 14.45 |  |  |
| W30         | 3030        | 149.86 | 133.35 | 132.56 | 76.2  | 25.4  | 19.05 |  |  |
| W35         | 3535        | 184.15 | 158.75 | 157.96 | 88.9  | 31.75 | 25.4  |  |  |
| W40         | 4040        | 225.43 | 196.85 | 196.06 | 101.6 | 31.75 | 31.75 |  |  |
| W45         | 4545        | 254    | 222.25 | 221.46 | 114.3 | 38.1  | 38.1  |  |  |
| W50         | 5050        | 276    | 234    | 226    | 126   | 38.1  | 75    |  |  |