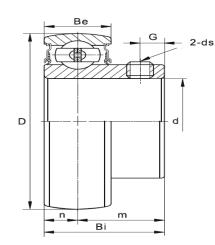

## SS SB 200 Series

| Bearing No. | Shaft Dia. |    | Dimensions (in. and mm) |        |        |        |        |        |            | Basic          | Basic          |
|-------------|------------|----|-------------------------|--------|--------|--------|--------|--------|------------|----------------|----------------|
|             | d          |    |                         |        |        |        |        |        | ds         | Dyn<br>Load    | Static<br>Load |
|             | ln.        | mm | D                       | Bi     | Be     | n      | m      | G      | in/mm      | Rating<br>(KN) | Rating<br>(KN) |
| SS-SB203    |            | 17 | 47                      | 22     | 12     | 6      | 16     | 4.5    | M5x0.8     | 7.36           | 4.48           |
| SS-SB204    |            | 20 | 47                      | 25     | 14     | 7      | 18     | 4.5    | M6x1       | 9.88           | 6.2            |
| SS-SB204-12 | 3/4        |    | 1.8504                  | 0.9843 | 0.5512 | 0.2756 | 0.7087 | 0.1772 | 1/4-28UNF  | 9.88           | 6.2            |
| SS-SB205    |            | 25 | 52                      | 27     | 15     | 7.5    | 19.5   | 5      | M6x1       | 10.78          | 6.98           |
| SS-SB205-16 | 1          |    | 2.0472                  | 1.0630 | 0.5906 | 0.2953 | 0.7677 | 0.1969 | 1/4-28UNF  | 10.78          | 6.98           |
| SS-SB206    |            | 30 | 62                      | 30     | 16     | 8      | 22     | 5.5    | M8x1       | 14.97          | 10.04          |
| SS-SB206-20 | 1-1/4      |    | 2.4409                  | 1.1811 | 0.6299 | 0.3150 | 0.8661 | 0.2165 | 5/16x24UNF | 14.97          | 10.04          |