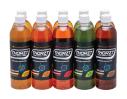

- Low in Sugar.
- Caffeine and gluten free.
- Proprietary electrolyte formula inc. Sodium, Potassium and Magnesium.
- Proprietary blend of B and C group vitamins,
  L-Glutamine and essential Branch Chain
  Amino Acids (BCAA's).
- Available in 5 delicious flavours:
- Peach Iced Tea
- Lemon Lime
- Orange
- Pineapple Blast
- Wild Berry
- Great for sporting, personal and industrial use.

## **SERVING**

600ml bottle - Makes 10L, or up to 20L when mixed with ICE in THORZT 20L cooler. Simply pour bottle into the THORZT 20L cooler with ice for the perfect mix.

#### PRODUCT DETAILS

Ctn Qty: 10 x 600ml bottle

SCAN TO WATCH VIDEO

LC10MIX

LC10LL

LC10ITP

LC100R

LC10WB