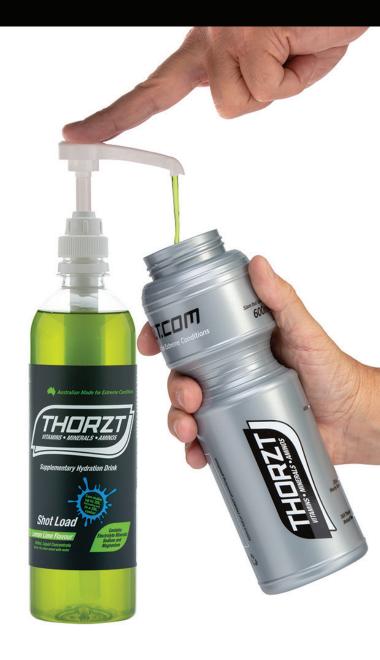

### **DESCRIPTION**

DESIGNED SPECIFICALLY TO WORK WITH THE 600ML THORZT LIQUID CONCENTRATE BOTTLES AS WELL AS MAKING THE OPTIMUM MIX IN OUR 800ML DRINK BOTTLE. USE THE PUMP TO MAKE THE OPTIMUM MIX IN OUR THORZT DRINK BOTTLES OR COOLERS

1 PUMP = 250ML

2-3 PUMPS = 600ML- 800ML

4 PUMPS = 1L